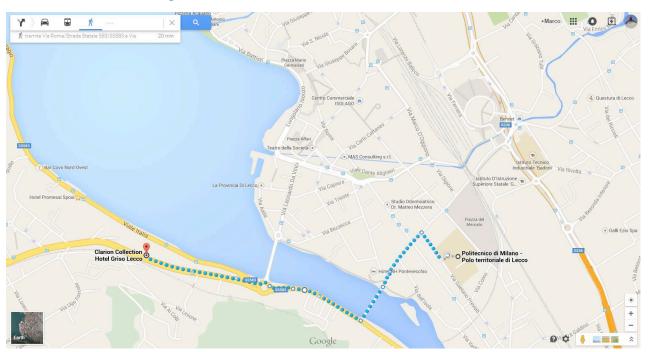

# Accomodation

Suggested hotels

NH Pontevecchio, \*\*\*\*, www.nh-hotels.it/hotel/nh-lecco-pontevecchio

Hotel Griso, \*\*\*\*, www.griso.info