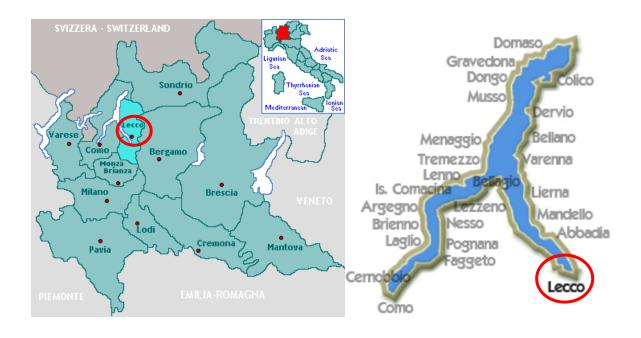

### City

Lecco – the city of *The Betrothed* ("I promessi sposi", Alessandro Manzoni novel)

"We voyaged by steamer down the Lago di Lecco, through wild mountain scenery, and by hamlets and villas, and disembarked at the town of Lecco. [...]. It was delightful. We had a fast team and a perfectly smooth road. There were towering cliffs on our left, and the pretty Lago di Lecco on our right, ..."

#### **Getting there**

By train

<u>from Milan: Central station and Porta Garibaldi</u> train line Milan – Sondrio – Tirano. Travel time: 40 minutes for the express train and 1 hour for the local one

from Bergamo: train line Brescia - Bergamo - Lecco. Travel time: 40 minutes fo the express train

<u>from Como</u>: train line Como - Molteno - Lecco. Travel time: 1 hour and 10 minutes with train change in Molteno

<u>from Bergamo-Orio al Serio Airport</u>: bus #1 to the railway station of Bergamo. From the station trains to Lecco running every hour (travel time: 40 minutes) (very convenient options since Bergamo – Orio al Serio airport is the Ryanair hub for the northern Italy).