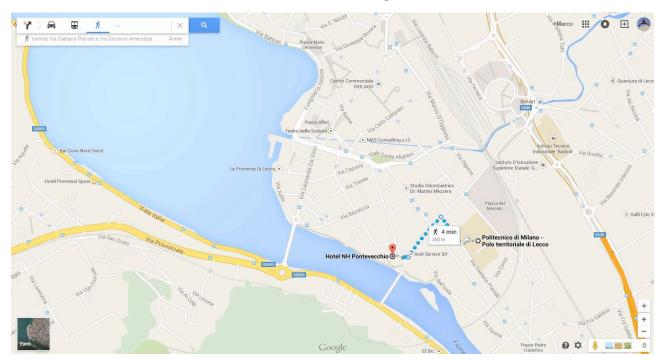

# Accomodation

Suggested hotels

NH Pontevecchio, \*\*\*\*, www.nh-hotels.it/hotel/nh-lecco-pontevecchio

Hotel Griso, \*\*\*\*, www.griso.info