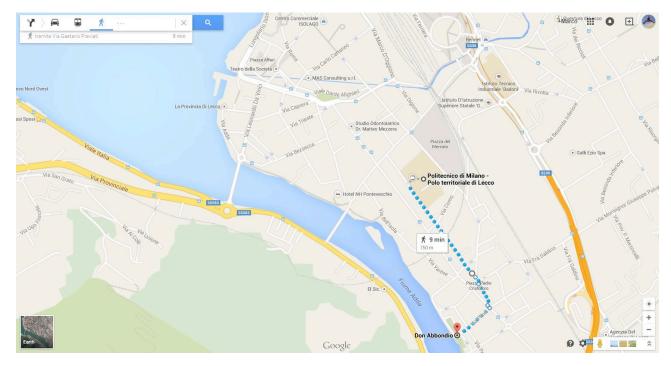

the airport to the Central Station of Milan, with a bus every 30 minutes (from Linate) and every 20 minutes (from Malpensa). From Malpensa there is also a railway connection that leads directly to Central Station.

<u>from Bergamo-Orio al Serio Airport</u>: bus #1 to the railway station of Bergamo. From the station trains to Lecco running every hour (travel time: 40 minutes) (very convenient options since Bergamo – Orio al Serio airport is the Ryanair hub for the northern Italy).

# Accomodation

Suggested hotels

NH Pontevecchio, \*\*\*\*, www.nh-hotels.it/hotel/nh-lecco-pontevecchio



Hotel Griso, \*\*\*\*, www.griso.info



# Hotel Promessi Sposi, \*\*\*, <u>www.hotelpromessisposi.it</u>



#### Hotel Alberi \*\*\* www.hotelalberi.it



# Hotel Don Abbondio \*\*\* www.donabbondio.com



# Residence hall for students

Residence "Adolf Loos", Via Antonio Ghislanzoni, 24, Lecco

The Residence Hall, overlooking Via Ghislanzoni, is located within Lecco Campus.