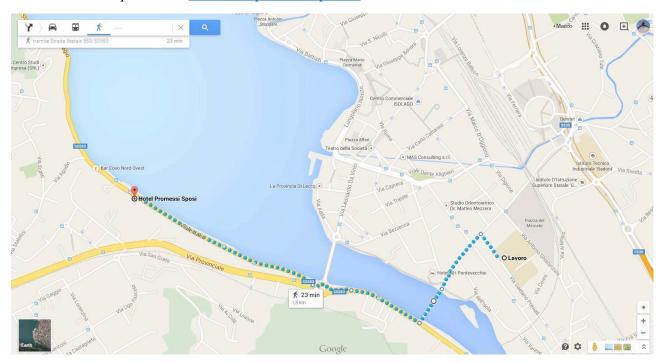

n change in Molteno

#### By plane

from the Linate and Malpensa airports: daily bus service from the airport to the Central Station of Milan, with a bus every 30 minutes (from Linate) and every 20 minutes (from Malpensa). From Malpensa there is also a railway connection that leads directly to Central Station.

<u>from Bergamo-Orio al Serio Airport</u>: bus #1 to the railway station of Bergamo. From the station trains to Lecco running every hour (travel time: 40 minutes) (very convenient options since Bergamo – Orio al Serio airport is the Ryanair hub for the northern Italy).

# Accomodation

Suggested hotels

NH Pontevecchio, \*\*\*\*, www.nh-hotels.it/hotel/nh-lecco-pontevecchio



Hotel Griso, \*\*\*\*, www.griso.info



# Hotel Promessi Sposi, \*\*\*, <u>www.hotelpromessisposi.it</u>



#### Hotel Alberi \*\*\* www.hotelalberi.it



# Hotel Don Abbondio \*\*\* www.donabbondio.com



# Residence hall for students

Residence "Adolf Loos", Via Antonio Ghislanzoni, 24, Lecco

The Residence Hall, overlooking Via Ghislanzoni, is located within Lecco Campus.