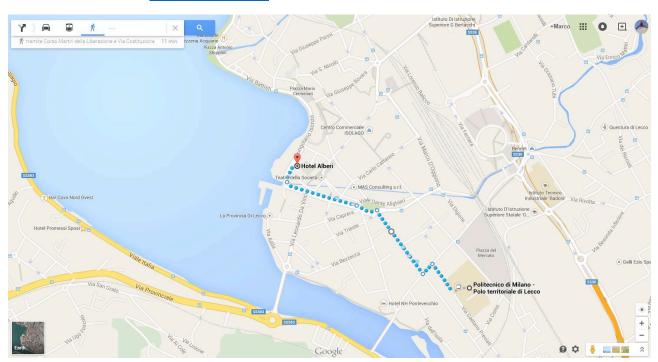

nate and Malpensa airports: daily bus service from the airport to the Central Station of Milan, with a bus every 30 minutes (from Linate) and every 20 minutes (from Malpensa). From Malpensa there is also a railway connection that leads directly to Central Station.

<u>from Bergamo-Orio al Serio Airport</u>: bus #1 to the railway station of Bergamo. From the station trains to Lecco running every hour (travel time: 40 minutes) (very convenient options since Bergamo – Orio al Serio airport is the Ryanair hub for the northern Italy).

# Accomodation

Suggested hotels

NH Pontevecchio, \*\*\*\*, www.nh-hotels.it/hotel/nh-lecco-pontevecchio



Hotel Griso, \*\*\*\*, www.griso.info



# Hotel Promessi Sposi, \*\*\*, <u>www.hotelpromessisposi.it</u>



#### Hotel Alberi \*\*\* www.hotelalberi.it



# Hotel Don Abbondio \*\*\* www.donabbondio.com



# Residence hall for students

Residence "Adolf Loos", Via Antonio Ghislanzoni, 24, Lecco

The Residence Hall, overlooking Via Ghislanzoni, is located within Lecco Campus.